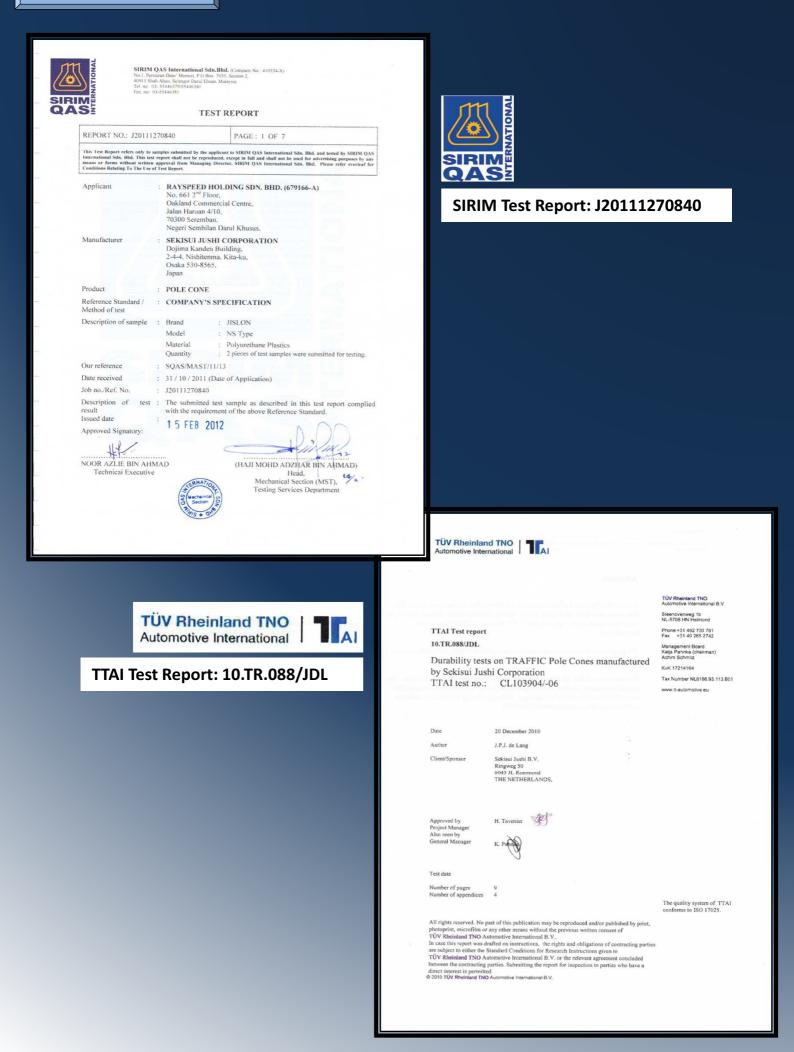

sistance against calcium, chloride and other chemical.

#### □ Flexibility

Suitable for use in many applications.

#### □ Easy to replace

With embedded anchor, replace top part only.



## **Rebound Performance**

#### □ Test condition:

| Speed:     | 70km/h            |
|------------|-------------------|
| _oad:      | 800kg             |
| Frequency: | <b>1000</b> times |

#### □ **Result**:

After 1000 hits, the flexible post rebound to original position.



**Installation Works** 



#### **Current Problems**







Three screw can easily dislodge with impact, stump and screws remain on the road







Product easily damage and bend after impact several times

Solutions



Single embedded anchor in the middle



Tested can withstand at least 1000 times impact

#### **Test Report**