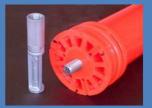

With inner pipe for added strength

#### □ Easy to replace

With embedded anchor, replace top part only.

#### **Current Problems**

Three screw can easily dislodge with impact, stump and screws remain on the road

Product easily damage and bend after impact several times

Solutions

Single embedded anchor in the middle