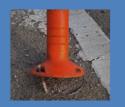

#### **Current Problems**

Three screw can easily dislodge with impact, stump and screws remain on the road

Product easily damage and bend after impact several times

Solutions

Single embedded anchor in the middle