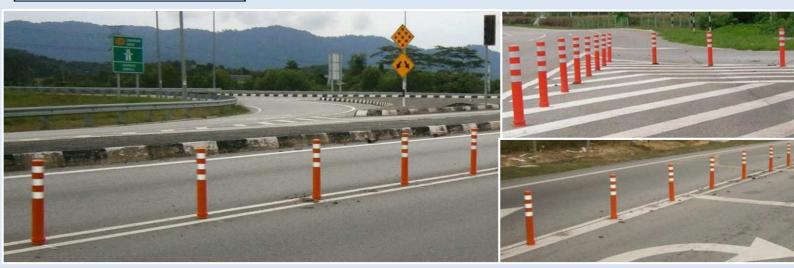

#### □ **Result**:

After 1000 hits, the flexible post rebound to original position.

**Installation Works** 

#### **Current Problems**

Three screw can easily dislodge with impact, stump and screws remain on the road

Product easily damage and bend after impact several times

Solutions

Single embedded anchor in the middle

Tested can withstand at least 1000 times impact