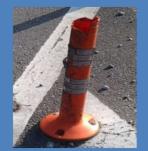

# **Product Range & Specification**

| ТҮРЕ        | HEIGHT | COLOUR         | FIXATION        |
|-------------|--------|----------------|-----------------|
| PC-40NSERW  | 400mm  | Orange & Green | Embedded Anchor |
| PC-65NSERW  | 650mm  | Orange & Green | Embedded Anchor |
| PC-80NSERW  | 800mm  | Orange & Green | Embedded Anchor |
| PC-100NSERW | 1000mm | Orange & Green | Embedded Anchor |

### **Characteristics**

- Quick rebound and easy to bend
  Polyurethane designed to rebound more than 1000 times and bend easily.
- **Fast installation** Single embedded anchor, quick and easy to install.

#### High visibility

High reflective sheet, improve safety and visibility.