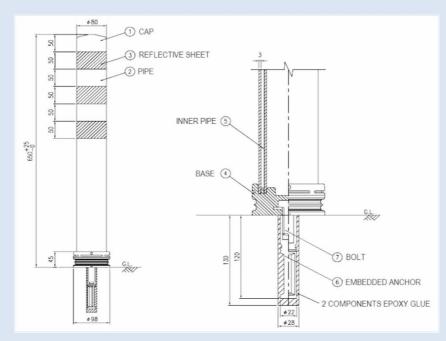

# **Product Range & Specification**

| ТҮРЕ        | HEIGHT | COLOUR         | FIXATION        |
|-------------|--------|----------------|-----------------|
| PC-40NSERW  | 400mm  | Orange & Green | Embedded Anchor |
| PC-65NSERW  | 650mm  | Orange & Green | Embedded Anchor |
| PC-80NSERW  | 800mm  | Orange & Green | Embedded Anchor |
| PC-100NSERW | 1000mm | Orange & Green | Embedded Anchor |

With inner pipe for added strength

### **Characteristics**

- Quick rebound and easy to bend
  Polyurethane designed to rebound more than 1000 times and bend easily.
- **Fast installation** Single embedded anchor, quick and easy to install.

#### High visibility

High reflective sheet, improve safety and visibility.

#### □ Easy to replace

With embedded anchor, replace top part only.