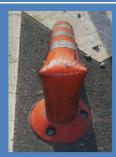

# **Product Range & Specification**

| ТҮРЕ        | HEIGHT | COLOUR         | FIXATION        |
|-------------|--------|----------------|-----------------|
| PC-40NSERW  | 400mm  | Orange & Green | Embedded Anchor |
| PC-65NSERW  | 650mm  | Orange & Green | Embedded Anchor |
| PC-80NSERW  | 800mm  | Orange & Green | Embedded Anchor |
| PC-100NSERW | 1000mm | Orange & Green | Embedded Anchor |

### **Characteristics**

- Quick rebound and easy to bend
  Polyurethane designed to rebound more than 1000 times and bend easily.
- **Fast installation** Single embedded anchor, quick and easy to install.

#### High visibility

High reflective sheet, improve safety and visibility.