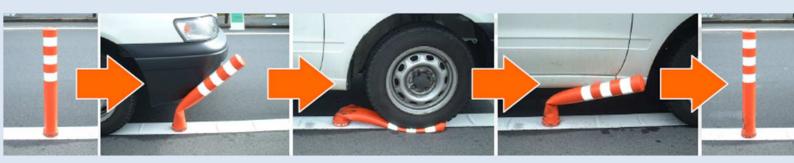

### **Characteristics**

- Quick rebound and easy to bend
  Polyurethane designed to rebound more than 1000 times and bend easily.
- **Fast installation** Single embedded anchor, quick and easy to install.

## **Rebound Performance**

#### □ Test condition:

| Speed:     | 70km/h            |
|------------|-------------------|
| _oad:      | 800kg             |
| Frequency: | <b>1000</b> times |

#### □ **Result**:

After 1000 hits, the flexible post rebound to original position.

**Installation Works** 

Tested can withstand at least 1000 times impact