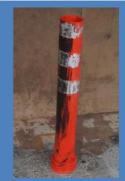

#### High visibility

High reflective sheet, improve safety and visibility.

#### □ Flexibility

Suitable for use in many applications.