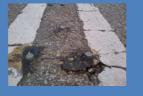

#### **Current Problems**

Three screw can easily dislodge with impact, stump and screws remain on the road

Product easily damage and bend after impact several times

Solutions

Single embedded anchor in the middle