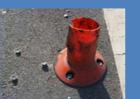

#### **Current Problems**

Three screw can easily dislodge with impact, stump and screws remain on the road

Product easily damage and bend after impact several times

Solutions

Single embedded anchor in the middle