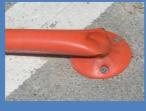

#### □ Easy to replace

With embedded anchor, replace top part only.

#### **Current Problems**

Three screw can easily dislodge with impact, stump and screws remain on the road

Product easily damage and bend after impact several times

Solutions

Single embedded anchor in the middle