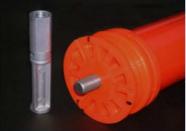

With inner pipe for added strength

#### □ Easy to replace

With embedded anchor, replace top part only.

#### **Current Problems**

Three screw can easily dislodge with impact, stump and screws remain on the road

Product easily damage and bend after impact several times

Solutions

Single embedded anchor in the middle